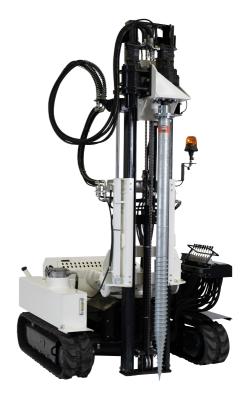

## Model 800 - Hydraulic machine 12.000 Nm

| Art. No:                         | 120960                                                                                                                                         |
|----------------------------------|------------------------------------------------------------------------------------------------------------------------------------------------|
| Weight:                          | 2470 kg                                                                                                                                        |
| Dimensions:                      | 1774x1975 mm (base)                                                                                                                            |
| Max. screw length:               | 2500mm                                                                                                                                         |
| Machine model:                   | Model: 4TNV88-BDYED<br>Power: Min. 18- max 35,5 kW<br>Speed: 3000 rpm                                                                          |
| Hydraulic pump:                  | SALAMI GRUPPO 3 IN CAST IRON<br>Engine Capacity: 34 cc                                                                                         |
| Hydraulic oil tank capacity:     | 125 ltr.                                                                                                                                       |
| Fuel Tank capacity:              | 35 ltr.<br>level indicator: Digital indicator on control unit                                                                                  |
| Electrical system voltage:       | 12V                                                                                                                                            |
| Tracked Wheel:                   | Sampierana SPA                                                                                                                                 |
| Pulled Chain Down:               | Included                                                                                                                                       |
| Colour of machine:               | White                                                                                                                                          |
| Horizontal movement of the Mast: | 400mm max.                                                                                                                                     |
| Longitudinal slope max.:         | 23% - 13°                                                                                                                                      |
| Transverse slope max.:           | 17% - 10 <sup>0</sup>                                                                                                                          |
| Rotary Head:                     | Torque: 12.000Nm<br>Motor: Hydraulic motor DCAG<br>Reducer: Model 305-70<br>RPM: 20 - 30 rpm                                                   |
| Mast inclination:                | Longitudinal: +7.83* / -7.83* Transverse: +9.60* Levelling Equipment: Included Drilling equipment: Excluded; downhole drilling hammer possible |