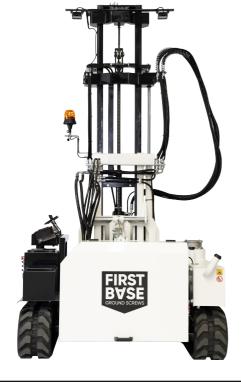

## Model 800 - Hydraulic machine 12.000 Nm

| Art. No:                         | 120960                                                                                                                                         |
|----------------------------------|------------------------------------------------------------------------------------------------------------------------------------------------|
| Weight:                          | 2470 kg                                                                                                                                        |
| Dimensions:                      | 1774x1975 mm (base)                                                                                                                            |
| Max. screw length:               | 2500mm                                                                                                                                         |
| Machine model:                   | Model: 4TNV88-BDYED<br>Power: Min. 18- max 35,5 kW<br>Speed: 3000 rpm                                                                          |
| Hydraulic pump:                  | SALAMI GRUPPO 3 IN CAST IRON<br>Engine Capacity: 34 cc                                                                                         |
| Hydraulic oil tank capacity:     | 125 ltr.                                                                                                                                       |
| Fuel Tank capacity:              | 35 ltr.<br>level indicator: Digital indicator on control unit                                                                                  |
| Electrical system voltage:       | 12V                                                                                                                                            |
| Tracked Wheel:                   | Sampierana SPA                                                                                                                                 |
| Pulled Chain Down:               | Included                                                                                                                                       |
| Colour of machine:               | White                                                                                                                                          |
| Horizontal movement of the Mast: | 400mm max.                                                                                                                                     |
| Longitudinal slope max.:         | 23% - 13°                                                                                                                                      |
| Transverse slope max.:           | 17% - 10 <sup>0</sup>                                                                                                                          |
| Rotary Head:                     | Torque: 12.000Nm<br>Motor: Hydraulic motor DCAG<br>Reducer: Model 305-70<br>RPM: 20 - 30 rpm                                                   |
| Mast inclination:                | Longitudinal: +7.83* / -7.83* Transverse: +9.60* Levelling Equipment: Included Drilling equipment: Excluded; downhole drilling hammer possible |