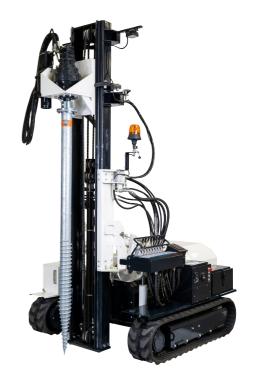

## Model 800 - Hydraulic machine 12.000 Nm

| Art. No:                         | 120960                                                                                                                                         |
|----------------------------------|------------------------------------------------------------------------------------------------------------------------------------------------|
| Weight:                          | 2470 kg                                                                                                                                        |
| Dimensions:                      | 1774x1975 mm (base)                                                                                                                            |
| Max. screw length:               | 2500mm                                                                                                                                         |
| Machine model:                   | Model: 4TNV88-BDYED<br>Power: Min. 18- max 35,5 kW<br>Speed: 3000 rpm                                                                          |
| Hydraulic pump:                  | SALAMI GRUPPO 3 IN CAST IRON<br>Engine Capacity: 34 cc                                                                                         |
| Hydraulic oil tank capacity:     | 125 ltr.                                                                                                                                       |
| Fuel Tank capacity:              | 35 ltr.<br>level indicator: Digital indicator on control unit                                                                                  |
| Electrical system voltage:       | 12V                                                                                                                                            |
| Tracked Wheel:                   | Sampierana SPA                                                                                                                                 |
| Pulled Chain Down:               | Included                                                                                                                                       |
| Colour of machine:               | White                                                                                                                                          |
| Horizontal movement of the Mast: | 400mm max.                                                                                                                                     |
| Longitudinal slope max.:         | 23% - 13°                                                                                                                                      |
| Transverse slope max.:           | 17% - 10 <sup>0</sup>                                                                                                                          |
| Rotary Head:                     | Torque: 12.000Nm<br>Motor: Hydraulic motor DCAG<br>Reducer: Model 305-70<br>RPM: 20 - 30 rpm                                                   |
| Mast inclination:                | Longitudinal: +7.83* / -7.83* Transverse: +9.60* Levelling Equipment: Included Drilling equipment: Excluded; downhole drilling hammer possible |