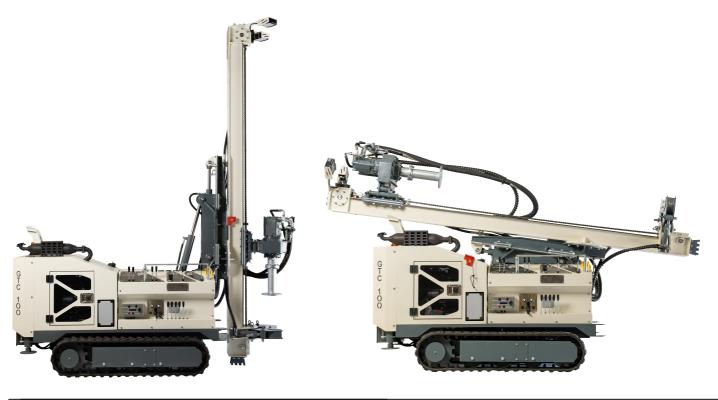

## Model 600 - Hydraulic machine 7.000 Nm

| Art. No:                         | 120950                                                                                                                                                          |
|----------------------------------|-----------------------------------------------------------------------------------------------------------------------------------------------------------------|
| Weight:                          | 1400kg                                                                                                                                                          |
| Dimensions:                      | 1450x800/100mm (base)                                                                                                                                           |
| Max. screw length:               | 2000mm                                                                                                                                                          |
| Machine model:                   | Model: KUBOTA D1105-E4B-EU-XL1 / stage V EPA<br>Power: 25hp<br>Speed: 3000 rpm                                                                                  |
| Hydraulic oil tank capacity:     | 30 ltr.                                                                                                                                                         |
| Fuel Tank capacity:              | 19 Ltr. Oil level indicator: Transparent at the tank Fuel level indicator: Electrical on command board                                                          |
| Electrical system voltage:       | 12V                                                                                                                                                             |
| Tracked Wheel:                   | ITR tracks, Kubota wheels                                                                                                                                       |
| Pulled Chain Down:               | Included                                                                                                                                                        |
| Colour of machine:               | Whine/gray                                                                                                                                                      |
| Horizontal movement of the Mast: | 350mm                                                                                                                                                           |
| Longitudinal slope max.:         | 20*                                                                                                                                                             |
| Transverse slope max.:           | 15*                                                                                                                                                             |
| Rotary Head:                     | Torque: 7000Nm<br>Motor: Disc motor<br>Reducer: Single speed<br>RPM: 20 rpm                                                                                     |
| Mast inclination:                | Longitudinal: + 10° / - 80° Transverse: 10° each side - 20° total Levelling Equipment: Included Drilling equipment: Excluded; downhole drilling hammer possible |