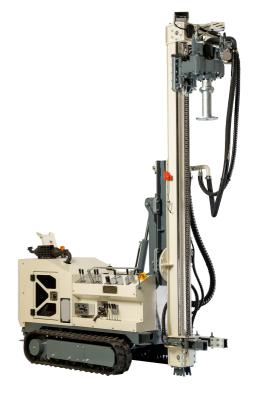

## Model 600 - Hydraulic machine 7.000 Nm

| Art. No:                         | 120950                                                                                                                                                          |
|----------------------------------|-----------------------------------------------------------------------------------------------------------------------------------------------------------------|
| Weight:                          | 1400kg                                                                                                                                                          |
| Dimensions:                      | 1450x800/100mm (base)                                                                                                                                           |
| Max. screw length:               | 2000mm                                                                                                                                                          |
| Machine model:                   | Model: KUBOTA D1105-E4B-EU-XL1 / stage V EPA<br>Power: 25hp<br>Speed: 3000 rpm                                                                                  |
| Hydraulic oil tank capacity:     | 30 ltr.                                                                                                                                                         |
| Fuel Tank capacity:              | 19 Ltr. Oil level indicator: Transparent at the tank Fuel level indicator: Electrical on command board                                                          |
| Electrical system voltage:       | 12V                                                                                                                                                             |
| Tracked Wheel:                   | ITR tracks, Kubota wheels                                                                                                                                       |
| Pulled Chain Down:               | Included                                                                                                                                                        |
| Colour of machine:               | Whine/gray                                                                                                                                                      |
| Horizontal movement of the Mast: | 350mm                                                                                                                                                           |
| Longitudinal slope max.:         | 20*                                                                                                                                                             |
| Transverse slope max.:           | 15*                                                                                                                                                             |
| Rotary Head:                     | Torque: 7000Nm<br>Motor: Disc motor<br>Reducer: Single speed<br>RPM: 20 rpm                                                                                     |
| Mast inclination:                | Longitudinal: + 10° / - 80° Transverse: 10° each side - 20° total Levelling Equipment: Included Drilling equipment: Excluded; downhole drilling hammer possible |